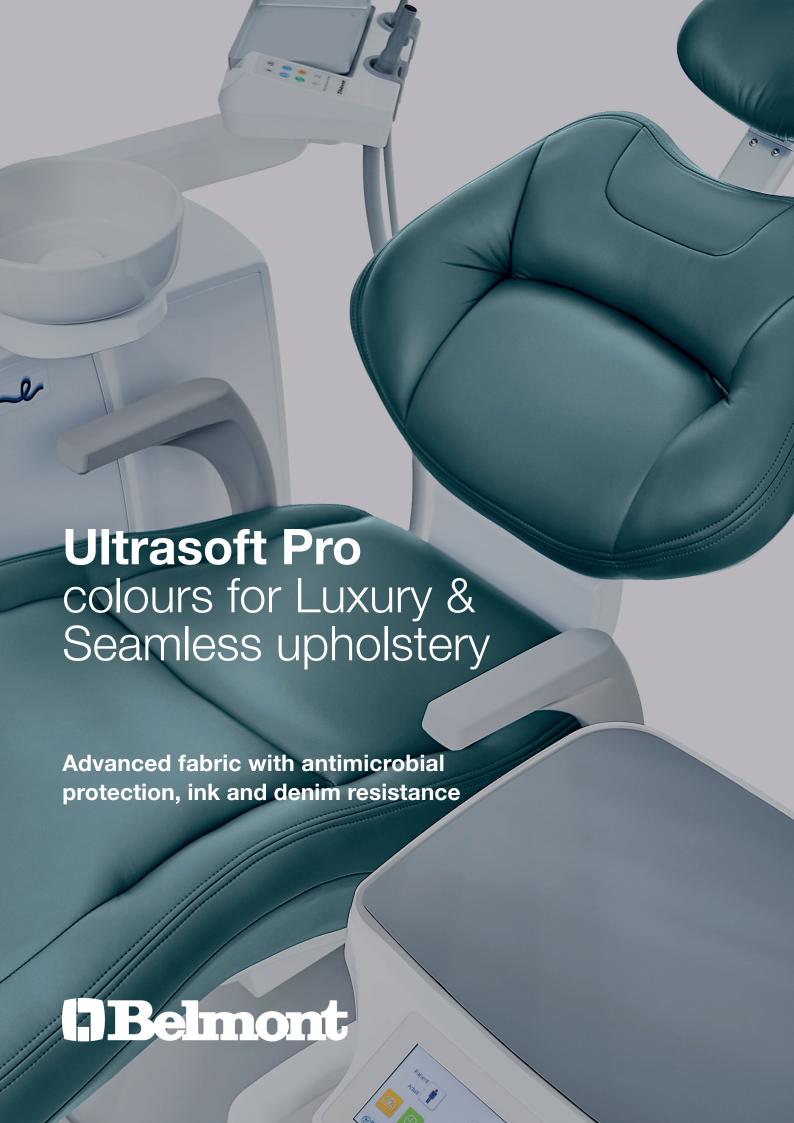

## **Ultrasoft Pro upholstery colours**

for Belmont's Luxury and Seamless upholstery specifications

See product images in your preferred colours online at belmontdental.co.uk

### **Ultrasoft Pro**

# Ink and denim resistant, antimicrobial, soft-to-touch upholstery fabric